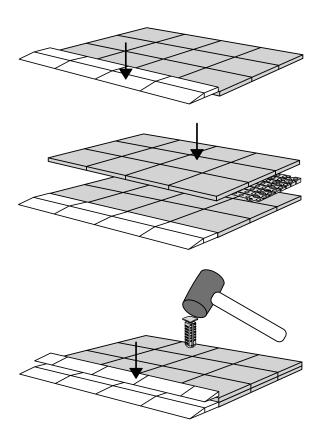

### PLACEMENT OF LOCKS

How to connect KIT and Platform:

Locks in Ramp KIT: See KIT instruction for placement of Locks in the Ramp KIT.

Locks in platform: S-Lock is mounted on the top layer.

Use rubber hammer (Not included)