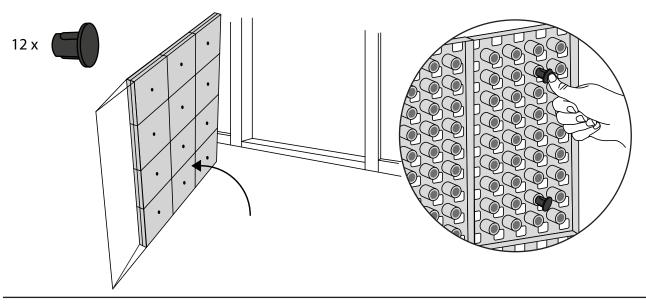

### PLACEMENT OF LOCKS

How to connect KIT and Platform:

Locks in Ramp KIT: See KIT instruction for placement of Locks in the Ramp KIT.

Locks in platform: S-Lock is mounted on the top layer.

Use rubber hammer (Not included)