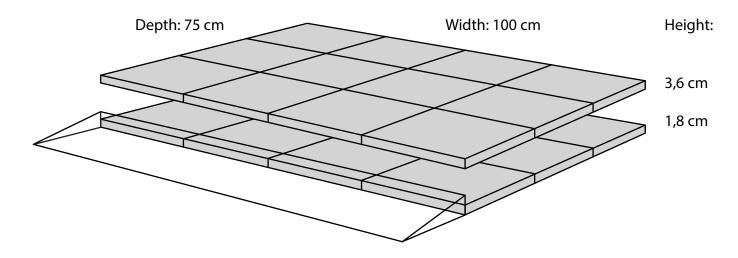

#### **Dimensions**

Build together with the Ramp Kit 1, the height can be adjusted up to 5,2 cm

When you connect a platform and a ramp, remove the Ramp Adjuster from the ramp, and use it to adjust the platform as shown here: