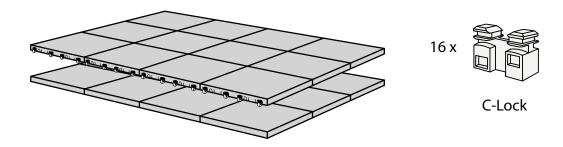

### PLACEMENT OF LOCKS

How to connect KIT and Platform:

Locks in Ramp KIT: See KIT instruction for placement of Locks in the Ramp KIT.

Locks in platform: S-Lock is mounted on the top layer.

Use rubber hammer (Not included)