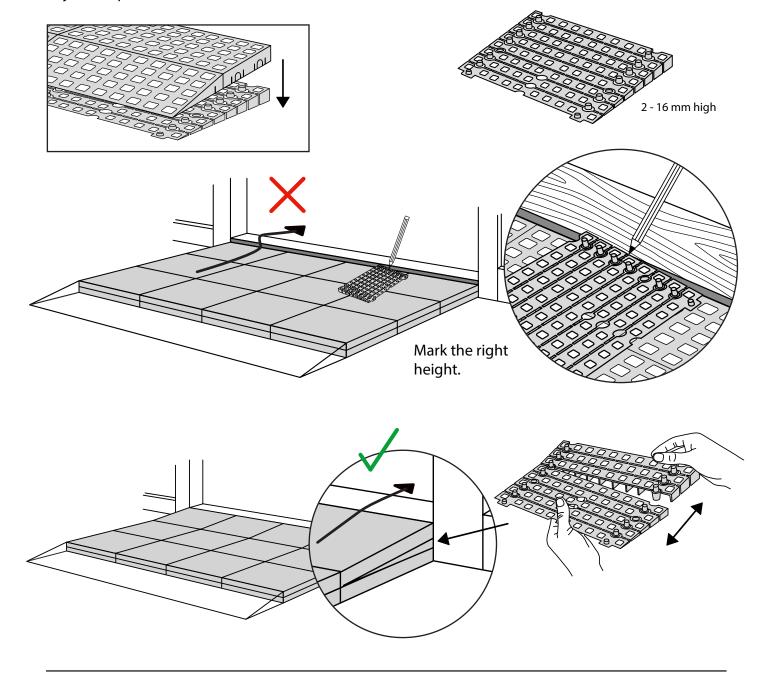

### PLACEMENT OF LOCKS

How to connect KIT and Platform:

Locks in Ramp KIT: See KIT instruction for placement of Locks in the Ramp KIT.

Locks in platform: S-Lock is mounted on the top layer.

Use rubber hammer (Not included)