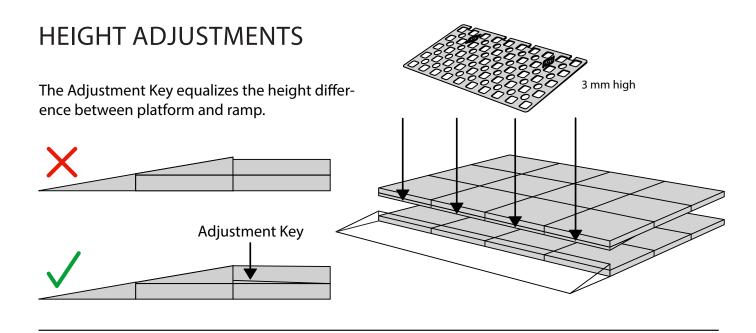

#### **Dimensions**

Build together with the Ramp Kit 1, the height can be adjusted up to 5,2 cm

When you connect a platform and a ramp, remove the Ramp Adjuster from the ramp, and use it to adjust the platform as shown here: