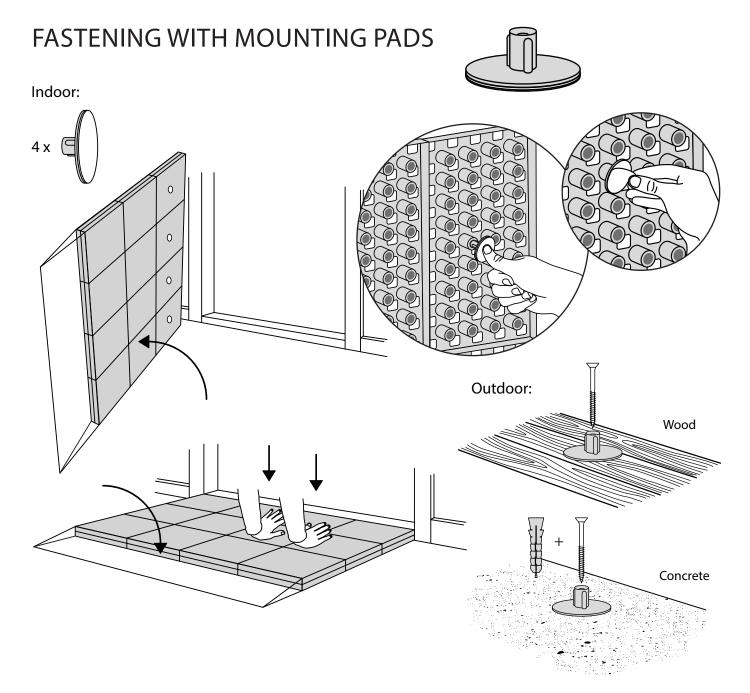

# RAMP KIT 101S PLATFORM



#### **Dimensions**



Build together with the Ramp Kit 1, the height can be adjusted up to 5,2 cm









When you connect a platform and a ramp, remove the Ramp Adjuster from the ramp, and use it to adjust the platform as shown here:



### PLACEMENT OF LOCKS



How to connect KIT and Platform:



Locks in Ramp KIT: See KIT instruction for placement of Locks in the Ramp KIT.

Locks in platform: S-Lock is mounted on the top layer.

Use rubber hammer (Not included)



T-Lock



## MOUNTING WITH STOPPERS





#### **DISPOSAL**



KIT and KIT parts: These products are made from PE (Polyethylen). For disposal after use we encourage you to make sure that the KIT is either returned to the point of purchase for collection and shipment back to Excellent (for regeneration), or sorted accordingy to the recommendations in your local area.



Plastic bag: Recycled as clear LDPE plastic.



Cardboard box: Recycled as cardboard.



Brochure and instruction: Recycled as paper after end use.