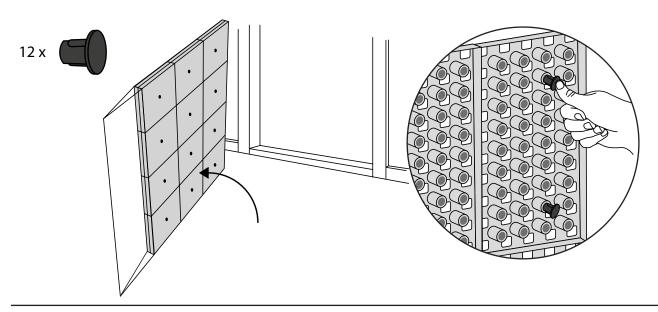

### PLACEMENT OF LOCKS

How to connect KIT and Platform:

Locks in Ramp KIT: See KIT instruction for placement of Locks in the Ramp KIT.

Locks in platform: S-Lock is mounted on the top layer.

Use rubber hammer (Not included)