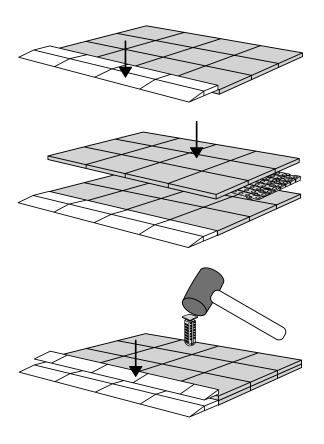

### PLACEMENT OF LOCKS

How to connect KIT and Platform:

Locks in Ramp KIT: See KIT instruction for placement of Locks in the Ramp KIT.

Locks in platform: S-Lock is mounted on the top layer.

Use rubber hammer (Not included)