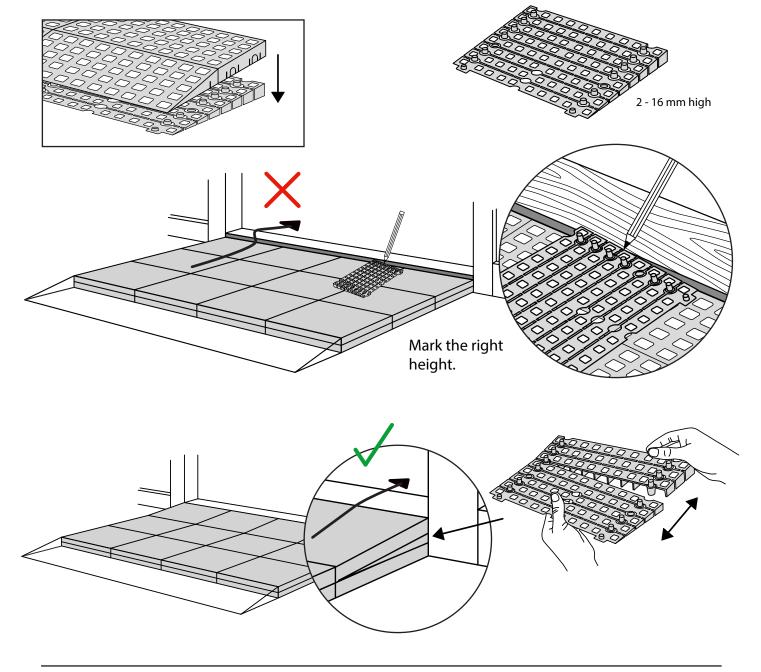

# RAMP KIT 101 PLATFORM



#### **Dimensions**



Build together with the Ramp Kit 1, the height can be adjusted up to 5,2 cm









When you connect a platform and a ramp, remove the Ramp Adjuster from the ramp, and use it to adjust the platform as shown here:



### PLACEMENT OF LOCKS



How to connect KIT and Platform:



Locks in Ramp KIT: See KIT instruction for placement of Locks in the Ramp KIT.

Locks in platform: S-Lock is mounted on the top layer.

Use rubber hammer (Not included)



T-Lock



## **MOUNTING WITH STOPPERS**





#### **DISPOSAL**



KIT and KIT parts: These products are made from PE (Polyethylen). For disposal after use we encourage you to make sure that the KIT is either returned to the point of purchase for collection and shipment back to Excellent (for regeneration), or sorted accordingy to the recommendations in your local area.



Plastic bag: Recycled as clear LDPE plastic.



Cardboard box: Recycled as cardboard.



Brochure and instruction: Recycled as paper after end use.