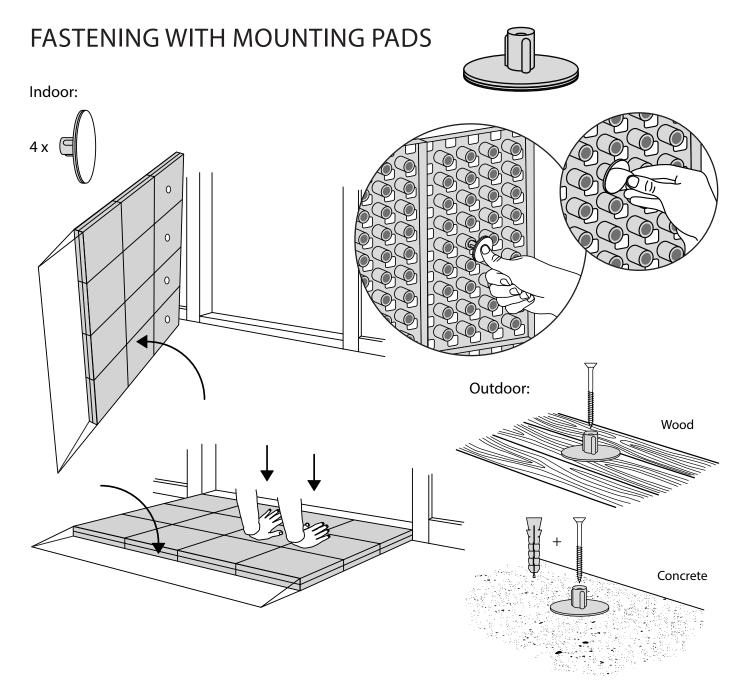

# RAMP KIT 101 PLATFORM



#### **Dimensions**



Build together with the Ramp Kit 1, the height can be adjusted up to 5,2 cm









When you connect a platform and a ramp, remove the Ramp Adjuster from the ramp, and use it to adjust the platform as shown here:



### PLACEMENT OF LOCKS



How to connect KIT and Platform:



Locks in Ramp KIT: See KIT instruction for placement of Locks in the Ramp KIT.

Locks in platform: S-Lock is mounted on the top layer.

Use rubber hammer (Not included)



T-Lock



## **MOUNTING WITH STOPPERS**





#### **DISPOSAL**



KIT and KIT parts: These products are made from PE (Polyethylen). For disposal after use we encourage you to make sure that the KIT is either returned to the point of purchase for collection and shipment back to Excellent (for regeneration), or sorted accordingy to the recommendations in your local area.



Plastic bag: Recycled as clear LDPE plastic.



Cardboard box: Recycled as cardboard.



Brochure and instruction: Recycled as paper after end use.