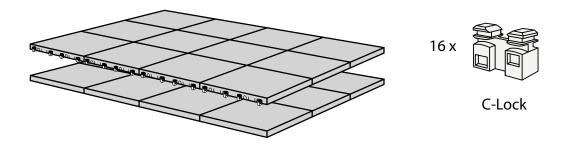

### PLACEMENT OF LOCKS

How to connect KIT and Platform:

Locks in Ramp KIT: See KIT instruction for placement of Locks in the Ramp KIT.

Locks in platform: S-Lock is mounted on the top layer.

Use rubber hammer (Not included)