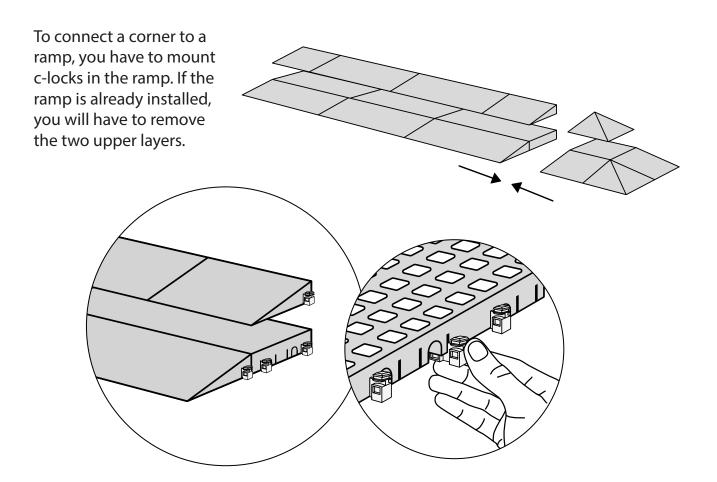

# RAMP KIT 1S CORNER

Height: 1,8 - 5,5 cm

Width: 25 cm Depth: 25 cm











## MOUNTING OF C-LOCKS ON THE RAMP



## **CORNER RAMP ADJUSTER**



#### Corner Ramp Adjuster height adjustments:







### **DISPOSAL**



KIT and KIT parts: These products are made from PE (Polyethylen). For disposal after use we encourage you to make sure that the KIT is either returned to the point of purchase for collection and shipment back to Excellent (for regeneration), or sorted accordingy to the recommendations in your local area.



Plastic bag: Recycled as clear LDPE plastic.



Cardboard box: Recycled as cardboard.



Brochure and instruction: Recycled as paper after end use.