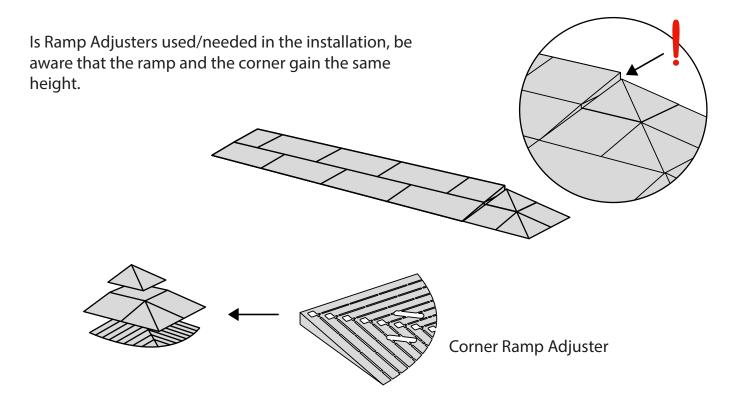

# RAMP KIT 1S CORNER

Height: 1,8 - 5,5 cm

Width: 25 cm Depth: 25 cm











## MOUNTING OF C-LOCKS ON THE RAMP



## **CORNER RAMP ADJUSTER**



#### Corner Ramp Adjuster height adjustments:







### **DISPOSAL**



KIT and KIT parts: These products are made from PE (Polyethylen). For disposal after use we encourage you to make sure that the KIT is either returned to the point of purchase for collection and shipment back to Excellent (for regeneration), or sorted accordingy to the recommendations in your local area.



Plastic bag: Recycled as clear LDPE plastic.



Cardboard box: Recycled as cardboard.



Brochure and instruction: Recycled as paper after end use.