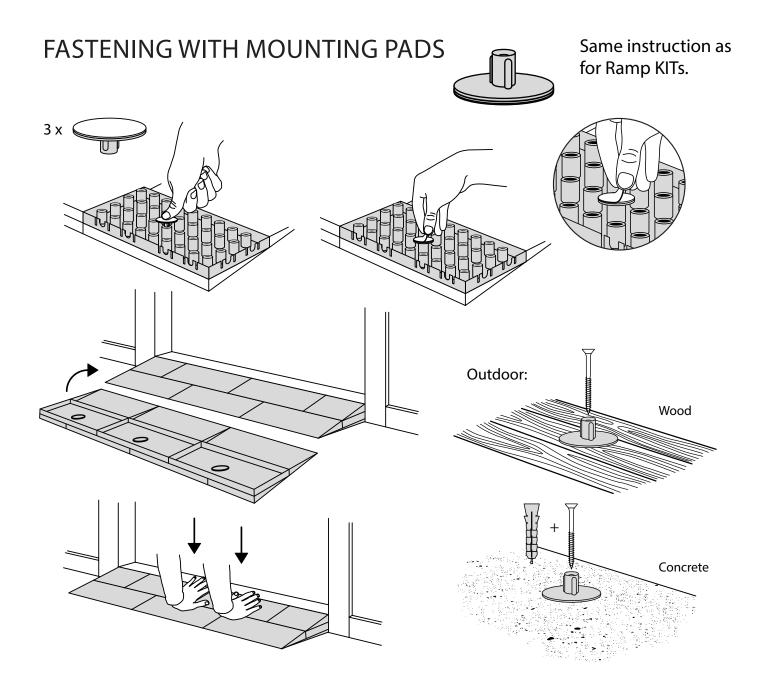

# RAMP KIT 1S CORNER

Height: 1,8 - 5,5 cm

Width: 25 cm Depth: 25 cm











## MOUNTING OF C-LOCKS ON THE RAMP



## **CORNER RAMP ADJUSTER**



#### Corner Ramp Adjuster height adjustments:







### **DISPOSAL**



KIT and KIT parts: These products are made from PE (Polyethylen). For disposal after use we encourage you to make sure that the KIT is either returned to the point of purchase for collection and shipment back to Excellent (for regeneration), or sorted accordingy to the recommendations in your local area.



Plastic bag: Recycled as clear LDPE plastic.



Cardboard box: Recycled as cardboard.



Brochure and instruction: Recycled as paper after end use.