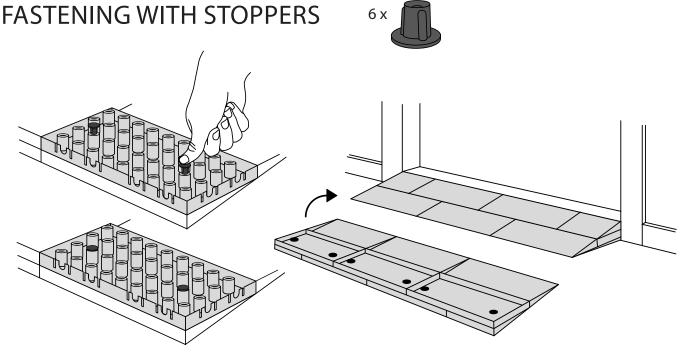

# RAMP KIT 1S CORNER

Height: 1,8 - 5,5 cm

Width: 25 cm Depth: 25 cm











## MOUNTING OF C-LOCKS ON THE RAMP



## **CORNER RAMP ADJUSTER**



#### Corner Ramp Adjuster height adjustments:







### **DISPOSAL**



KIT and KIT parts: These products are made from PE (Polyethylen). For disposal after use we encourage you to make sure that the KIT is either returned to the point of purchase for collection and shipment back to Excellent (for regeneration), or sorted accordingy to the recommendations in your local area.



Plastic bag: Recycled as clear LDPE plastic.



Cardboard box: Recycled as cardboard.



Brochure and instruction: Recycled as paper after end use.