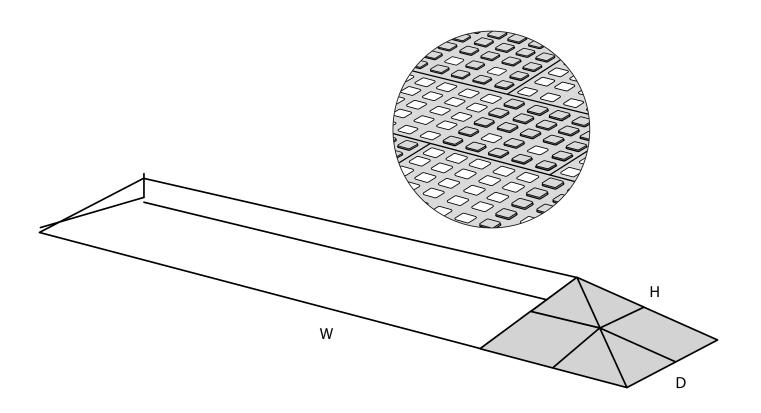

# RAMP KIT 1S CORNER

Height: 1,8 - 5,5 cm

Width: 25 cm Depth: 25 cm











## MOUNTING OF C-LOCKS ON THE RAMP



## **CORNER RAMP ADJUSTER**



#### Corner Ramp Adjuster height adjustments:







### **DISPOSAL**



KIT and KIT parts: These products are made from PE (Polyethylen). For disposal after use we encourage you to make sure that the KIT is either returned to the point of purchase for collection and shipment back to Excellent (for regeneration), or sorted accordingy to the recommendations in your local area.



Plastic bag: Recycled as clear LDPE plastic.



Cardboard box: Recycled as cardboard.



Brochure and instruction: Recycled as paper after end use.