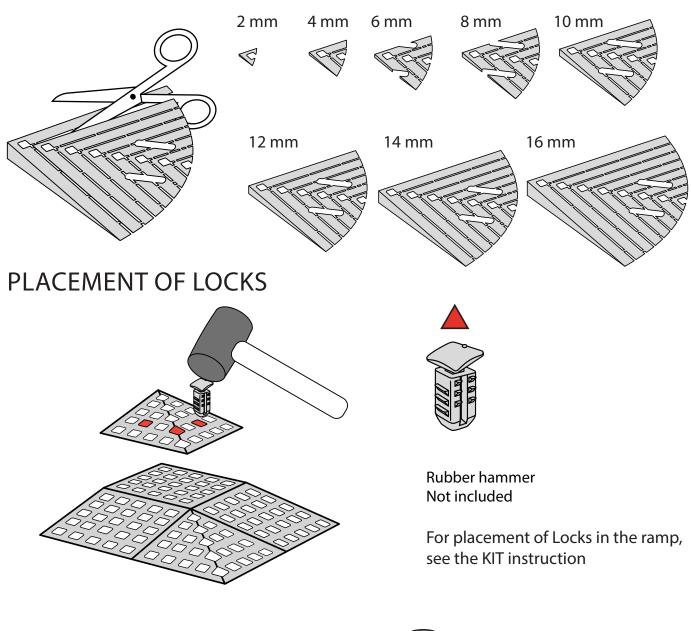

# RAMP KIT 1S CORNER

Height: 1,8 - 5,5 cm

Width: 25 cm Depth: 25 cm











## MOUNTING OF C-LOCKS ON THE RAMP



## **CORNER RAMP ADJUSTER**



#### Corner Ramp Adjuster height adjustments:







### **DISPOSAL**



KIT and KIT parts: These products are made from PE (Polyethylen). For disposal after use we encourage you to make sure that the KIT is either returned to the point of purchase for collection and shipment back to Excellent (for regeneration), or sorted accordingy to the recommendations in your local area.



Plastic bag: Recycled as clear LDPE plastic.



Cardboard box: Recycled as cardboard.



Brochure and instruction: Recycled as paper after end use.