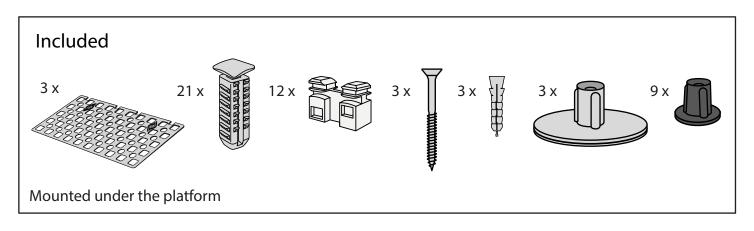

# RAMP KIT 1S PLATFORM











## **HEIGHT ADJUSTMENTS**

The Adjustment Key equalizes the height difference between platform and ramp.

Adjustment Key

When you connect a platform and a ramp, remove the Ramp Adjuster from the ramp, and use it to adjust the platform as shown here:



#### PLACEMENT OF LOCKS





How to connect KIT and Platform:



Locks in Ramp KIT: See KIT instruction for placement of Locks in the Ramp KIT.

Locks in platform: S-Lock is mounted on the top layer.





Use rubber hammer (Not included)





### MOUNTING WITH STOPPERS





## **DISPOSAL**



KIT and KIT parts: These products are made from PE (Polyethylen). For disposal after use we encourage you to make sure that the KIT is either returned to the point of purchase for collection and shipment back to Excellent (for regeneration), or s