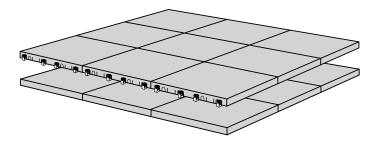

#### PLACEMENT OF LOCKS

How to connect KIT and Platform:

Locks in Ramp KIT: See KIT instruction for placement of Locks in the Ramp KIT.

Locks in platform: S-Lock is mounted on the top layer.

Use rubber hammer (Not included)