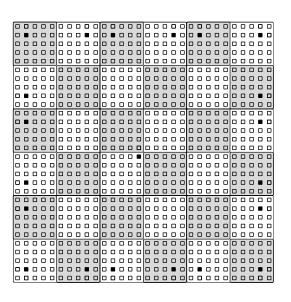

#### PLACEMENT OF LOCKS

How to connect KIT and Platform:

Locks in Ramp KIT: See KIT instruction for placement of Locks in the Ramp KIT.

Locks in platform: S-Lock is mounted on the top layer.

Use rubber hammer (Not included)