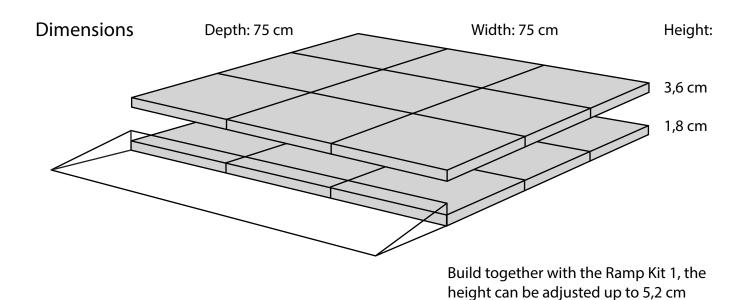

# RAMP KIT 1S PLATFORM











## **HEIGHT ADJUSTMENTS**

The Adjustment Key equalizes the height difference between platform and ramp.

Adjustment Key

When you connect a platform and a ramp, remove the Ramp Adjuster from the ramp, and use it to adjust the platform as shown here:



#### PLACEMENT OF LOCKS





How to connect KIT and Platform:



Locks in Ramp KIT: See KIT instruction for placement of Locks in the Ramp KIT.

Locks in platform: S-Lock is mounted on the top layer.





Use rubber hammer (Not included)





### MOUNTING WITH STOPPERS





## **DISPOSAL**



KIT and KIT parts: These products are made from PE (Polyethylen). For disposal after use we encourage you to make sure that the KIT is either returned to the point of purchase for collection and shipment back to Excellent (for regeneration), or