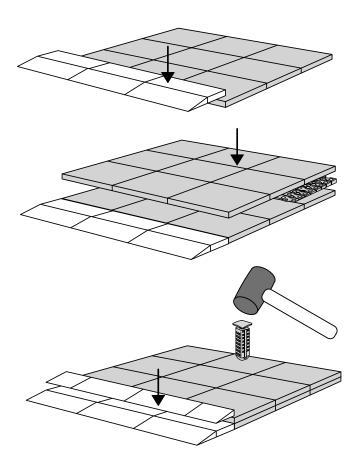

#### PLACEMENT OF LOCKS

How to connect KIT and Platform:

Locks in Ramp KIT: See KIT instruction for placement of Locks in the Ramp KIT.

Locks in platform: S-Lock is mounted on the top layer.

Use rubber hammer (Not included)

### MOUNTING WITH STOPPERS