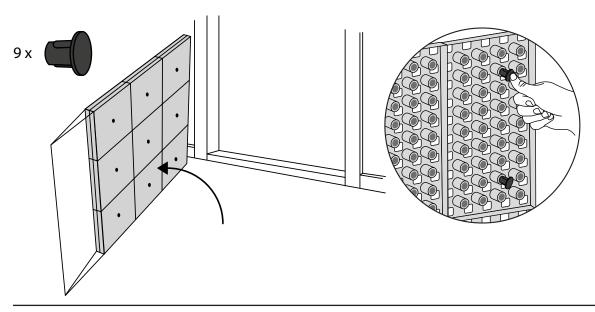

# RAMP KIT 1S PLATFORM











## **HEIGHT ADJUSTMENTS**

The Adjustment Key equalizes the height difference between platform and ramp.

Adjustment Key

When you connect a platform and a ramp, remove the Ramp Adjuster from the ramp, and use it to adjust the platform as shown here:



#### PLACEMENT OF LOCKS





How to connect KIT and Platform:



Locks in Ramp KIT: See KIT instruction for placement of Locks in the Ramp KIT.

Locks in platform: S-Lock is mounted on the top layer.





Use rubber hammer (Not included)





### MOUNTING WITH STOPPERS





## **DISPOSAL**



KIT and KIT parts: These products are made from PE (Polyethylen). For disposal after use we encourage you to make sure that the KIT is either returned to the point of purchase for collection and shipment back to Excellent (for regeneration), or sorted accordingy to the recommendations in your local area.



Plastic bag: Recycled as clear LDPE plastic.



Cardboard box: Recycled as cardboard.



Brochure and instruction: Recycled as paper after end use.