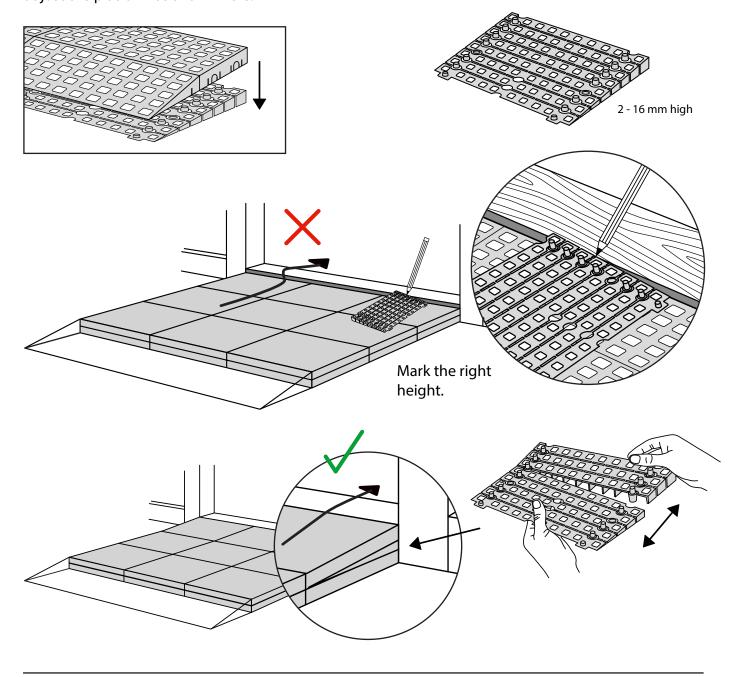

## **HEIGHT ADJUSTMENTS**

The Adjustment Key equalizes the height difference between platform and ramp.

Adjustment Key

When you connect a platform and a ramp, remove the Ramp Adjuster from the ramp, and use it to adjust the platform as shown here: