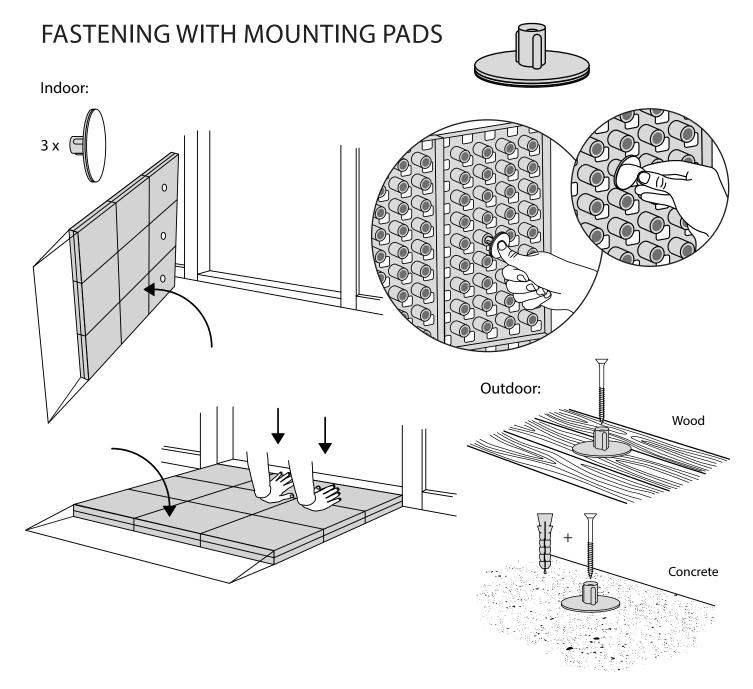

# RAMP KIT 1S PLATFORM











## **HEIGHT ADJUSTMENTS**

The Adjustment Key equalizes the height difference between platform and ramp.

Adjustment Key

When you connect a platform and a ramp, remove the Ramp Adjuster from the ramp, and use it to adjust the platform as shown here:



#### PLACEMENT OF LOCKS





How to connect KIT and Platform:



Locks in Ramp KIT: See KIT instruction for placement of Locks in the Ramp KIT.

Locks in platform: S-Lock is mounted on the top layer.





Use rubber hammer (Not included)





### MOUNTING WITH STOPPERS





## **DISPOSAL**



KIT and KIT parts: These products are made from PE (Polyethylen). For disposal after use we encourage you to make sure that the KIT is either returned to the point of purchase for collection and shipment back to Excellent (for regeneration), or sorted accordingy to the recommendations in your local area.



Plastic bag: Recycled as clear LDPE plastic.



Cardboard box: Recycled as cardboard.



Brochure and instruction: Recycled as paper after end use.